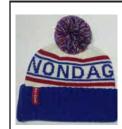

## 2017 Clothing Line Up!

Hooded Sweatshirt (Heather Navy) \$57.75 Youth \$62.15 Adult (taxes included) Sizes:

Youth - S(8), M(10), L(12) Adult - XS, S, M, L, XL, XXL

Toque (red, blue & white)
\$24.86 (tax included)
One Size