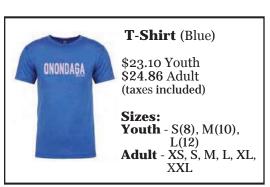

## 2017 Clothing Line Up!

Hooded Sweatshirt (Heather Navy) \$57.75 Youth \$62.15 Adult (taxes included) Sizes:

Youth - S(8), M(10), L(12) Adult - XS, S, M, L, XL, XXL

Toque (red, blue & white)
\$24.86 (tax included)
One Size