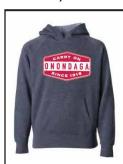

## 2017 Clothing Line Up!

Hooded Sweatshirt (Heather Navy) \$57.75 Youth \$62.15 Adult (taxes included) Sizes:

Youth - S(8), M(10), L(12) Adult - XS, S, M, L, XL, XXL

Toque (red, blue & white)
\$24.86 (tax included)
One Size